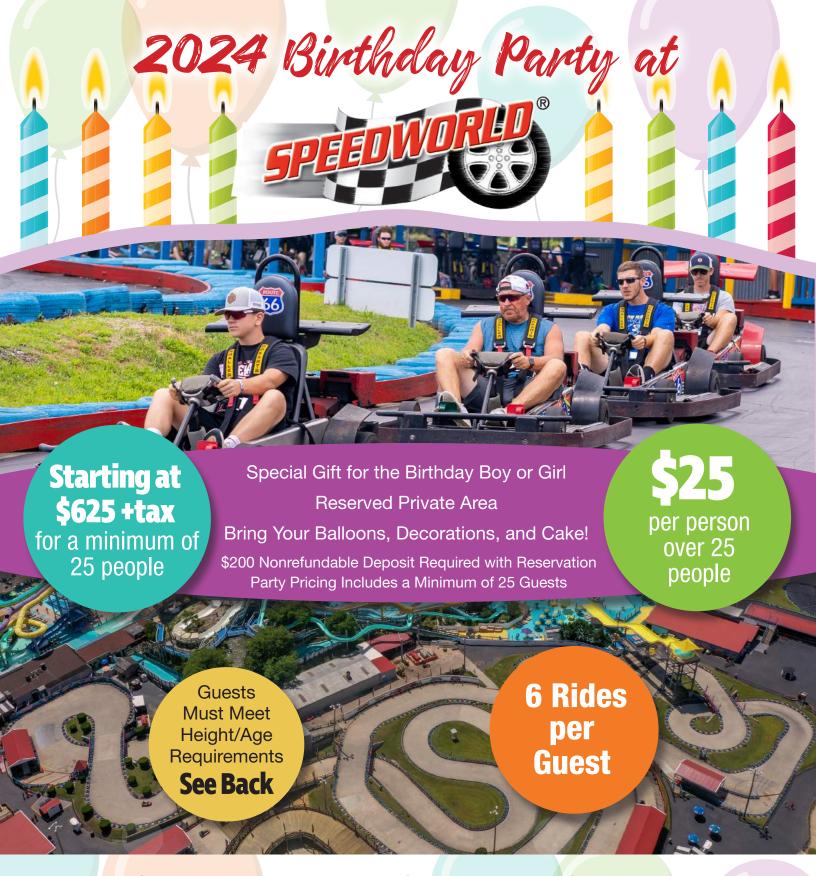

## **HEIGHT & AGE REQUIREMENTS**

FIGURE 8 ...... Single 56"

GRAND PRIX ...... Single 54" & 12 Yrs Old

Double 58" & 12 Yrs Old

Passenger 36"

SUPER RACEWAY ...... Single 48"

Double 58" & 12 Yrs Old

Passenger 36"

**SLIDE 4/5** ...... Single 48"

MIAMI DRIFT...... Single Rider 54"

**LEMANS** ...... Single 54" & 12 Yrs Old

Double 58" & 12 Yrs Old

Passenger 36"

KIDDIE GRAND PRIX ...... Single 38"

ROOKIE TRACK ...... 3-7 Yrs Old 36"

CYCLONE ...... Single - 58" & 12 years old

Double - 58" & 16 years old

Passenger - 36"

FORMULA 1..... Passenger - 36"

Driver must have valid driver's license and sign a waiver.